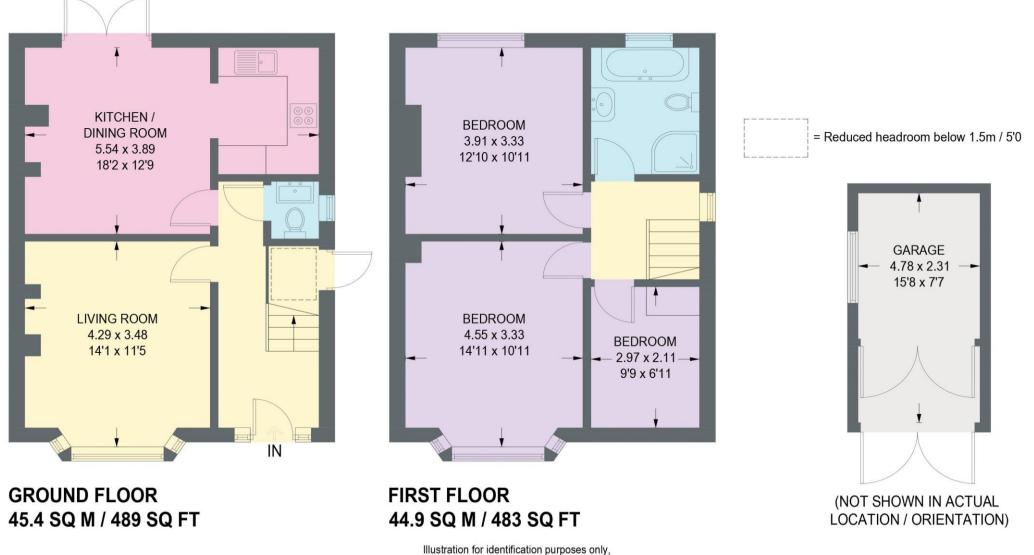

## **158 GREENHILL AVENUE**

APPROXIMATE GROSS INTERNAL AREA = 90.3 SQ M / 972 SQ FT GARAGE = 11.0 SQ M / 118 SQ FT TOTAL = 101.3 SQ M / 1090 SQ FT

measurements are approximate, not to scale.

IMPORTANT: we would like to inform prospective purchasers that these sales particulars have been prepared as a general guide only. A detailed survey has not been carried out, nor the services, appliances and fittings tested. Room sizes should not be relied upon for furnishing purposes and are approximate. If floor plans are included, they are for guidance only and illustration purposes only and may not be to scale. If there are any important matters likely to affect your decision to buy, please contact us before viewing the property.