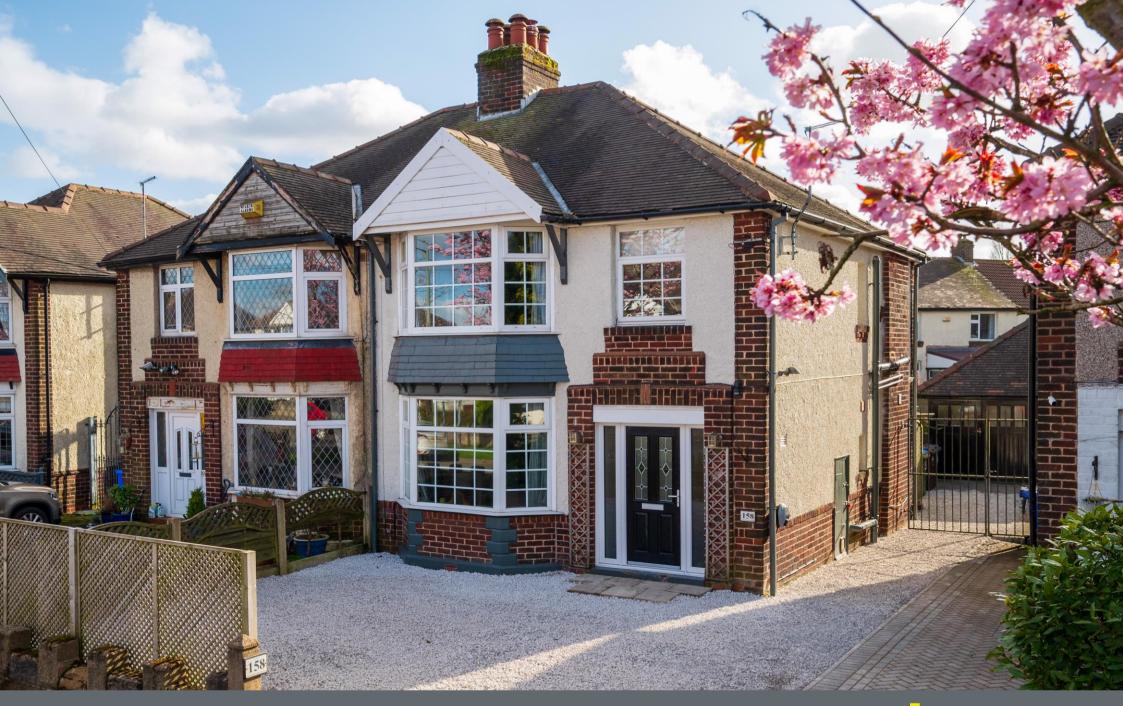

## 158 Greenhill Avenue

Greenhill • Sheffield • S8 7TF

## Guide Price £325,000 - £350,000

Stunning 3-bedroom semi-detached property located on a popular road in Greenhill. Improved by current owner to create stylish, light and airy accommodation incorporating cosy lounge and fabulous open plan dining kitchen with French doors creating a seamless link with the attractive south facing rear garden. Benefits from generous driveaway and detached garage offering great potential. The ground floor comprises of a bay fronted lounge presented in modern tones and laminate floor. Overlooking the enclosed south facing rear garden is a bright and airy open plan dining kitchen offering a flexible living space complemented by pleasant views and multifuel stove. The modern kitchen is fitted with 2 tone shaker style units topped with granite worktops and a range of integrated Neff appliances include fridge freezer, dishwasher, washing machine, oven and induction hob. The first-floor features 2 generously proportioned double bedrooms styled with modern décor and a smaller third bedroom ideal for home office equipped with phone socket. The family bathroom is a contemporary 3-piece white suite with separate corner shower cubicle. Externally a generous driveway creates a great first impression and offers off street parking. Shared driveway leads to a detached garage creating fabulous potential for various uses incorporating mezzanine level storage and electricity. An attractive south facing rear garden is designed to offer a stone patio and landscaped lawn enclosed with fencing and established planting. Located in a popular suburb with local shops, cafes and amenities on the doorstep. Great location to commute into Sheffield city centre or Chesterfield, with excellent transport links and reputable school close by.

- Attractive Semi-Detached Property in Greenhill
- 3 Bedrooms
- Stylishly Presented Throughout
- Open Plan Dining Kitchen with French Doors
- Modern Kitchen & Integrated Appliances

- Light & Airy Bathroom with Separate Shower
- Driveway & Detached Garage
- Enclosed South Facing Garden
- Leasehold Absent Landlord 800 years £1933
- Council Tax Band C, EPC Rating C