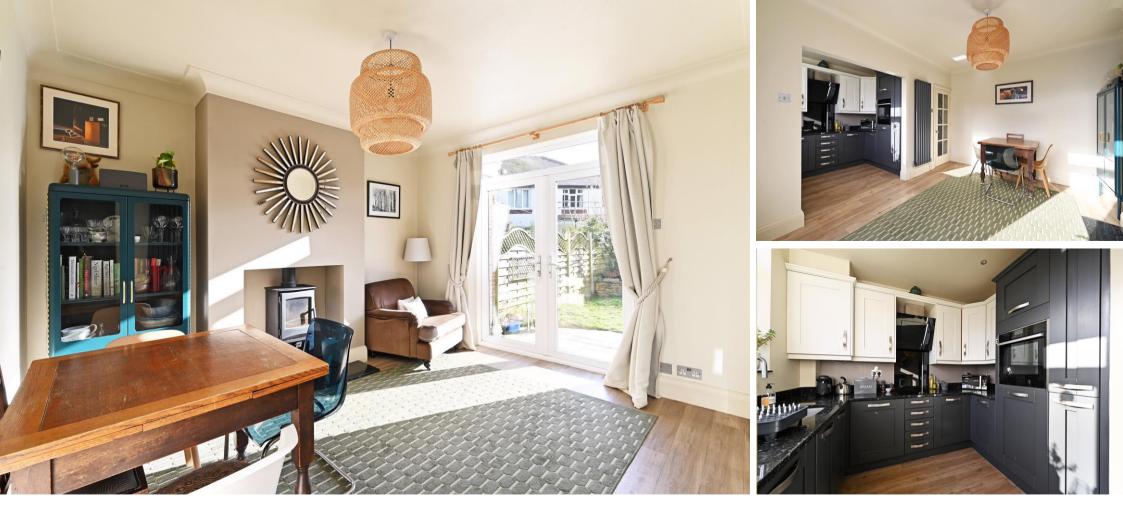

## Guide Price £325,000 - £350,000

Stunning 3-bedroom semi-detached property located on a popular road in Greenhill. Improved by current owner to create stylish, light and airy accommodation incorporating cosy lounge and fabulous open plan dining kitchen with French doors creating a seamless link with the attractive south facing rear garden. Benefits from generous driveaway and detached garage offering great potential. The ground floor comprises of a bay fronted lounge presented in modern tones and laminate floor. Overlooking the enclosed south facing rear garden is a bright and airy open plan dining kitchen offering a flexible living space complemented by pleasant views and multifuel stove. The modern kitchen is fitted with 2 tone shaker style units topped with granite worktops and a range of integrated Neff appliances include fridge freezer, dishwasher, washing machine, oven and induction hob. The first-floor features 2 generously proportioned double bedrooms styled with modern décor and a smaller third bedroom ideal for home office equipped with phone socket. The family bathroom is a contemporary 3-piece white suite with separate corner shower cubicle. Externally a generous driveway creates a great first impression and offers off street parking. Shared driveway leads to a detached garage creating fabulous potential for various uses incorporating mezzanine level storage and electricity. An attractive south facing rear garden is designed to offer a stone patio and landscaped lawn enclosed with fencing and established planting. Located in a popular suburb with local shops, cafes and amenities on the doorstep. Great location to commute into Sheffield city centre or Chesterfield, with excellent transport links and reputable school close by.

- Attractive Semi-Detached Property in Greenhill
- 3 Bedrooms
- Stylishly Presented Throughout
- Open Plan Dining Kitchen with French Doors
- Modern Kitchen & Integrated Appliances

- Light & Airy Bathroom with Separate Shower
- Driveway & Detached Garage
- Enclosed South Facing Garden
- Leasehold Absent Landlord 800 years £1933
- Council Tax Band C, EPC Rating C