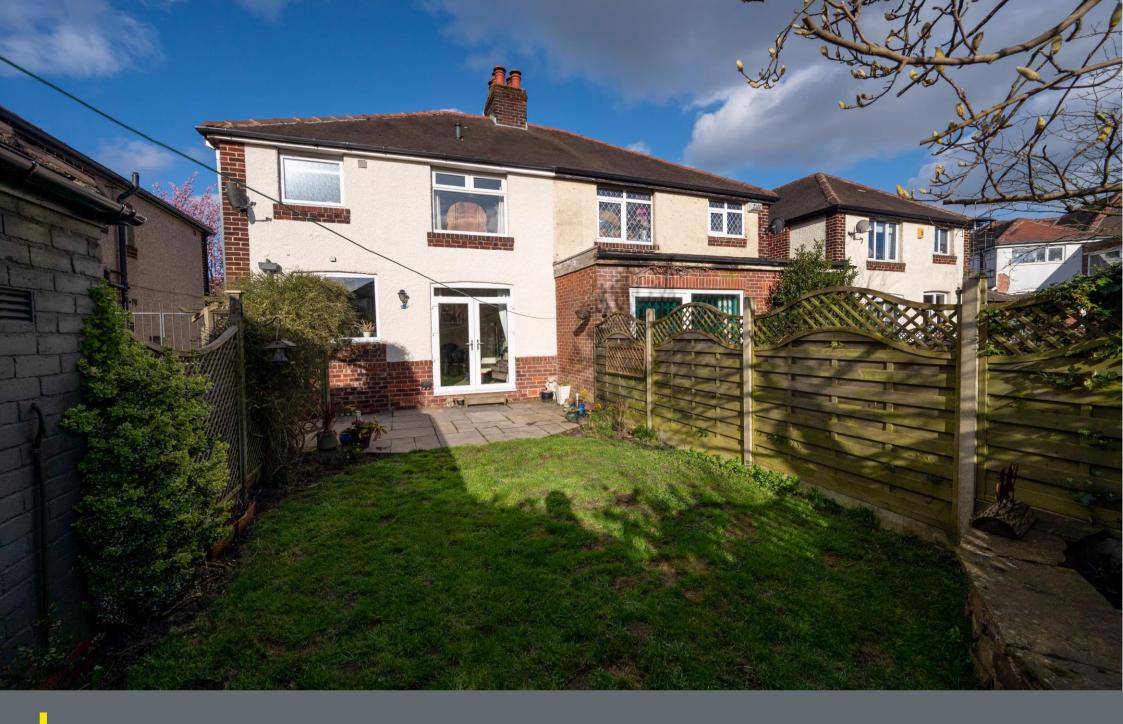

## Guide Price £325,000 - £350,000

Stunning 3-bedroom semi-detached property located on a popular road in Greenhill. Improved by current owner to create stylish, light and airy accommodation incorporating cosy lounge and fabulous open plan dining kitchen with French doors creating a seamless link with the attractive south facing rear garden. Benefits from generous driveaway and detached garage offering great potential. The ground floor comprises of a bay fronted lounge presented in modern tones and laminate floor. Overlooking the enclosed south facing rear garden is a bright and airy open plan dining kitchen offering a flexible living space complemented by pleasant views and multifuel stove. The modern kitchen is fitted with 2 tone shaker style units topped with granite worktops and a range of integrated Neff appliances include fridge freezer, dishwasher, washing machine, oven and induction hob. The first-floor features 2 generously proportioned double bedrooms styled with modern décor and a smaller third bedroom ideal for home office equipped with phone socket. The family bathroom is a contemporary 3-piece white suite with separate corner shower cubicle. Externally a generous driveway creates a great first impression and offers off street parking. Shared driveway leads to a detached garage creating fabulous potential for various uses incorporating mezzanine level storage and electricity. An attractive south facing rear garden is designed to offer a stone patio and landscaped lawn enclosed with fencing and established planting. Located in a popular suburb with local shops, cafes and amenities on the doorstep. Great location to commute into Sheffield city centre or Chesterfield, with excellent transport links and reputable school close by.